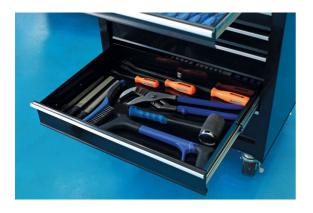

## Additional Information

- 250pc hand tools set, supplied in heavy duty roll cabinet.
- Socket & bit set 1/4"D, 3/8"D & 1/2"D including Hex, Phillips, PzDrive, Star\*, Star\* tamperproof, Ribe, Spline, Flat bits, power bar, torque • wrench 1/2"D 25Nm, screwdriver set & a pair of extra-long screwdrivers.

LASER Kamasa Gunson Connect

- A set of Bi-Hex (12pt) combination spanners 6mm 32mm with polished finish & colour coded long series ball end Hex key set 1.5 -10mm & Star\* key set T10 - T50.
- Engineers & long nose pliers, water pump pliers & grip wrench set.
- Files, pin punches, pry bar set, power bar 1/2"D 600mm, hacksaw, utility knife, 16oz twin faced hammer, wire brush & pick, hook & • pick-up set. All tools also available separately.