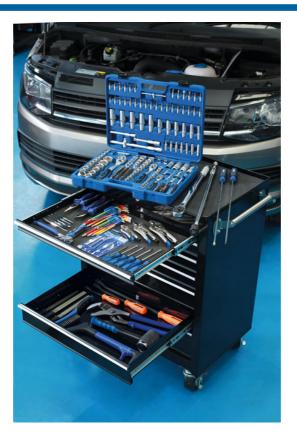

## **Pro Technicians Tool Kit**

A comprehensive set of automotive hand tools, aimed at the professional technician supplied in a heavy duty 7 drawer lockable tool cabinet. The kit includes a good selection of tools designed to cover a wide variety of daily service & maintenance tasks, including a comprehensive 170 piece socket set and a 25 piece polished combination spanner set.

## Additional Information

- 250pc hand tools set, supplied in heavy duty roll cabinet.
- Socket & bit set 1/4"D, 3/8"D & 1/2"D including Hex, Phillips, PzDrive, Star\*, Star\* tamperproof, Ribe, Spline, Flat bits, power bar, torque • wrench 1/2"D 25Nm, screwdriver set & a pair of extra-long screwdrivers.

LASER Kamasa Gunson Connect

- A set of Bi-Hex (12pt) combination spanners 6mm 32mm with polished finish & colour coded long series ball end Hex key set 1.5 -10mm & Star\* key set T10 - T50.
- Engineers & long nose pliers, water pump pliers & grip wrench set.
- Files, pin punches, pry bar set, power bar 1/2"D 600mm, hacksaw, utility knife, 16oz twin faced hammer, wire brush & pick, hook & • pick-up set. All tools also available separately.