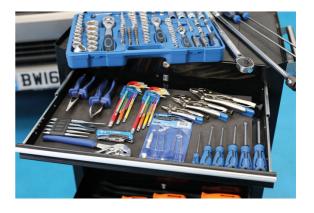

## Additional Information

- 250pc hand tools set, supplied in heavy duty roll cabinet.
- Socket & bit set 1/4"D, 3/8"D & 1/2"D including Hex, Phillips, PzDrive, Star\*, Star\* tamperproof, Ribe, Spline, Flat bits, power bar, torque • wrench 1/2"D 25Nm, screwdriver set & a pair of extra-long screwdrivers.

LASER Kamasa Gunson Connect

- A set of Bi-Hex (12pt) combination spanners 6mm 32mm with polished finish & colour coded long series ball end Hex key set 1.5 -10mm & Star\* key set T10 - T50.
- Engineers & long nose pliers, water pump pliers & grip wrench set.
- Files, pin punches, pry bar set, power bar 1/2"D 600mm, hacksaw, utility knife, 16oz twin faced hammer, wire brush & pick, hook & • pick-up set. All tools also available separately.